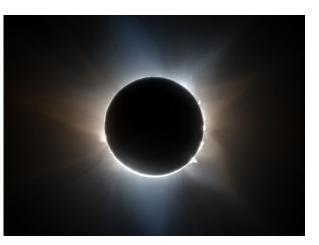

Monday, April 8<sup>th</sup> – Eclipse Viewing from 1:30-5:00 pm

Eclipse Timings for Jackman First contact (partial eclipse begins) at 2:18pm EDT Totality starts: 3:29:29pm EDT Maximum: 3:31:13pm EDT Totality ends: 3:32:56pm EDT Last Contact (partial eclipse ends): 4:27pm EDT